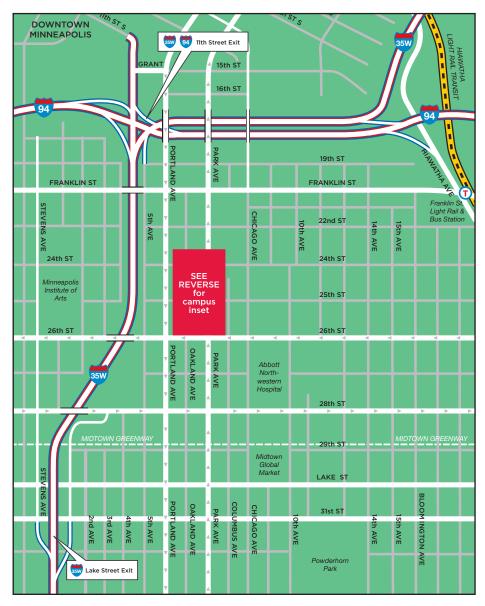

## SAINT MARY'S UNIVERSITY TWIN CITIES CAMPUS

2500 Park Avenue, Minneapolis, MN 55404

Phone 612-728-5100 ■ Toll free 866-437-2788 ■ Web **SMUMN.EDU** 

**FROM EAST:** Take I-94 West to 11th Street Exit. Take a quick right on East Grant Street to Portland. Take a right on Portland. Take a left on 25th Street and go two blocks to Park Avenue. Park on either side of the street or in university lots.

**FROM WEST:** Take I-94 East to Hiawatha. Take a right on Hiawatha then a right on 26th Street. Take a right on Park Avenue and Saint Mary's University is on the left. Parking is on either side of the street or in university lots.

**FROM NORTH:** Take Highway 36 or I-35W South to MN-280 South. Exit onto I-94 West and go to 11th Street Exit. Take a quick right on East Grant Street to Portland. Take a right on Portland. Take a left on 25th Street and go two blocks to Park Avenue. Park on either side of the street or in university lots.

**FROM SOUTH:** Take I-35W North to the Lake Street Exit. Turn right onto Lake Street (2nd street at the end of ramp). Turn left on Park Avenue. Go approximately 5 blocks to 2500 Park Avenue. Parking is on either side of the street or in university lots.

**PUBLIC TRANSPORTATION:** Metro Transit bus stops are located on Park Avenue, 24th Street, and 25th Street. The Franklin Street Hiawatha Light Rail Station is located about one mile from the Twin Cities Campus. For bus routes and fare information, visit www.metrotransit.com.