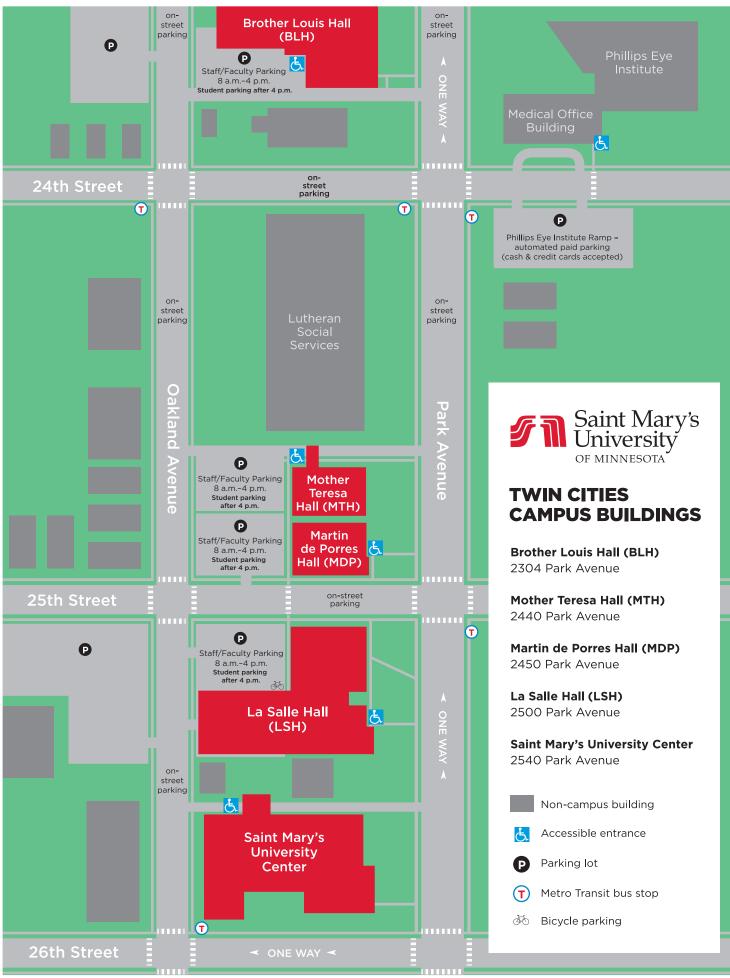

## SAINT MARY'S UNIVERSITY TWIN CITIES CAMPUS

2500 Park Avenue, Minneapolis, MN 55404

Phone 612-728-5100 ■ Toll free 866-437-2788 ■ Web **SMUMN.EDU** 

**FROM EAST:** Take I-94 West to 11th Street Exit. Take a quick right on East Grant Street to Portland. Take a right on Portland. Take a left on 25th Street and go two blocks to Park Avenue. Park on either side of the street or in university lots.

**PUBLIC TRANSPORTATION:** Metro Transit bus stops are located on Park Avenue, 24th Street, and 25th Street. The Franklin Street Hiawatha Light Rail Station is located about one mile from the Twin Cities Campus. For bus routes and fare information, visit www.metrotransit.com.